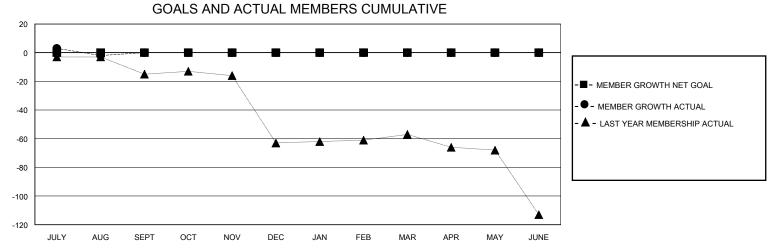

## District 5M 10

Results as of: 8/31/2024

0

| GMT:                  |               | GMT CA    |               |                       |                        |                         |                                                    |  |  |
|-----------------------|---------------|-----------|---------------|-----------------------|------------------------|-------------------------|----------------------------------------------------|--|--|
| Clubs                 |               |           |               | Members               |                        |                         |                                                    |  |  |
| RESULTS FOR 2024-2025 |               |           |               | RESULTS FOR 2024-2025 |                        |                         |                                                    |  |  |
| QUARTER               | NEW CLUB GOAL | NEW CLUBS | DROPPED CLUBS | QUARTER MEME          | BER GROWTH NET<br>GOAL | MEMBER GROWTH<br>ACTUAL | DROPPED<br>MEMBERS ACTUAL<br>(including transfers) |  |  |
| JULY/AUG/SEPT         | 0             | 0         | 0             | JULY/AUG/SEPT         | 0                      | 15                      | 16                                                 |  |  |
| OCT/NOV/DEC           | 0             | 0         | 0             | OCT/NOV/DEC           | 0                      | 0                       | 0                                                  |  |  |
| JAN/FEB/MAR           | 0             | 0         | 0             | II JAN/FEB/MAR        | 0                      | 0                       | 0                                                  |  |  |

APR/MAY/JUNE

0

MAY

0

1

APR/MAY/JUNE

JULY

AUG

SEPT

OCT

NOV

0